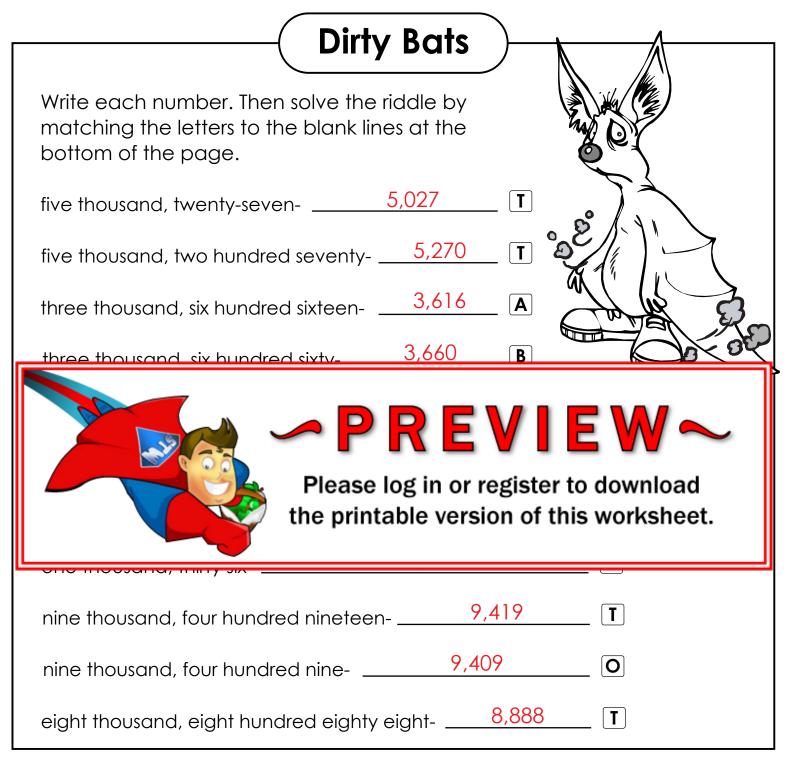

| Dirty Bats                                                                                                     |
|----------------------------------------------------------------------------------------------------------------|
| Write each number. Then solve the riddle by matching the letters to the blank lines at the bottom of the page. |
| five thousand, twenty-seven-                                                                                   |
| five thousand, two hundred seventy-                                                                            |
| three thousand, six hundred sixteen-                                                                           |
| three thousand six hundred sixty-                                                                              |
| Please log in or register to download the printable version of this worksheet.                                 |
| nine thousand, four hundred nineteen-                                                                          |
| nine thousand, four hundred nine O                                                                             |
| eight thousand, eight hundred eighty eight I                                                                   |
|                                                                                                                |