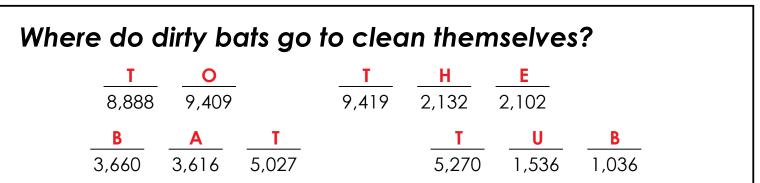

| Where do dirty bats go to clean themselves? |       |       |       |       |       |       |  |  |
|---------------------------------------------|-------|-------|-------|-------|-------|-------|--|--|
| 8,888                                       | 9,409 |       | 9,419 | 2,132 | 2,102 |       |  |  |
| 3,660                                       | 3,616 | 5,027 |       | 5,270 | 1,536 | 1,036 |  |  |